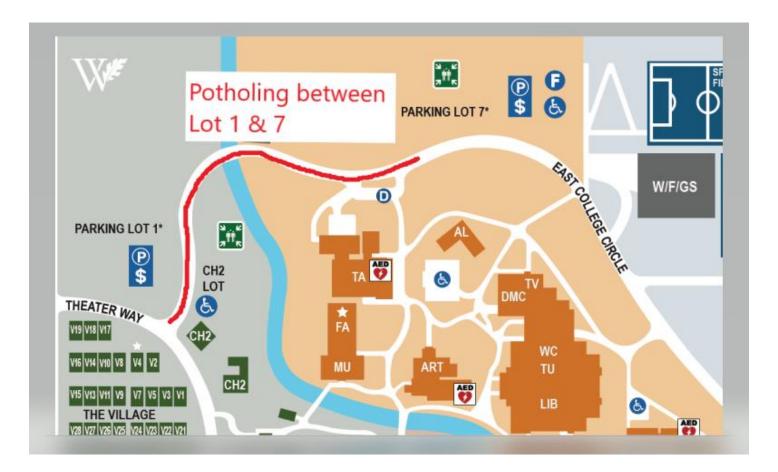

| CONSTRUCTION NOTICE<br>WEST VALLEY COLLEGE CAMPUS                                                            |                                                                                                                                                  |
|--------------------------------------------------------------------------------------------------------------|--------------------------------------------------------------------------------------------------------------------------------------------------|
| UNCEP<br>CONSTRUCTION UNCEP<br>CONSTRUCTION CONSTRUCTION CONSTRUCTION CONSTRUCTION CONSTRUCTION CONSTRUCTION |                                                                                                                                                  |
| PROJECT NAME:                                                                                                | West Valley College – Solar Panels between lot 7&1                                                                                               |
| ACTIVITY DESCRIPTION:                                                                                        | Potholing to locate existing utilities.                                                                                                          |
| SCHEDULE:                                                                                                    | Tuesday,10/27/2020 Through Friday,<br>10/30/2020                                                                                                 |
| CAMPUS IMPACT:                                                                                               | Lane closure along East Campus Circle. Signage<br>and flaggers will be in place. Vacuum truck will<br>block road and create some noise and dust. |
| PROJECT CONTACT:                                                                                             | Gaye Dabalos, Director, WVC Facilities<br>Construction<br><u>gaye.dabalos@wvm.edu</u><br>(408)-595-0008                                          |
|                                                                                                              | Pamela Tomac, Project Analyst, WVC Facilities<br>Construction<br><u>pamela.tomac@wvm.edu</u><br>(669) 208-5426                                   |
|                                                                                                              | Patricia Nguyen, Program Manager, Kitchell<br>pnguyen@kitchell.com<br>(650) 575-9999                                                             |
|                                                                                                              | Duke Sonderegger, Project Manager, Kitchell<br><u>DSonderegger@kitchell.com</u><br>(408) 316-7096                                                |

Potholing Work along the red line on East College Circle between Lot 1 & Lot 7.

Signage and Flaggers will be present.