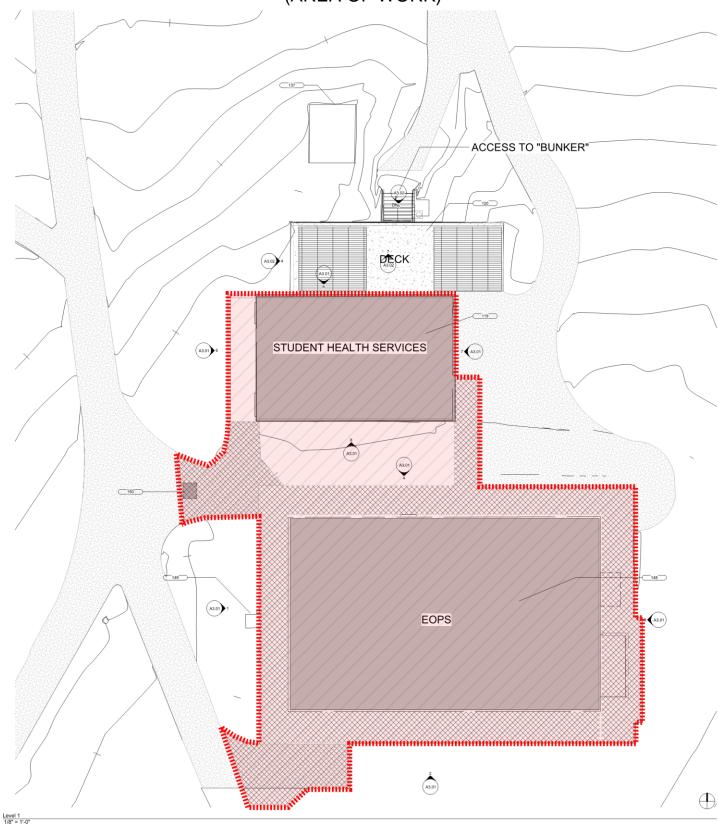

## ACTIVITY DESCRIPTION: Prep work to prepare for building demolition on Monday.

SCHEDULE: Saturday, August 22, 2020

CAMPUS IMPACT: SEE ATTACHED PLAN FOR AREA OF WORK

No noise. Work will be from 9:00 AM to 1:00 PM hours.

## BUILDING SITE PLAN (AREA OF WORK)

For more information regarding the Capital Improvement Project, please visit the Campus Construction update page at: <u>West Valley College Construction Notices</u>.