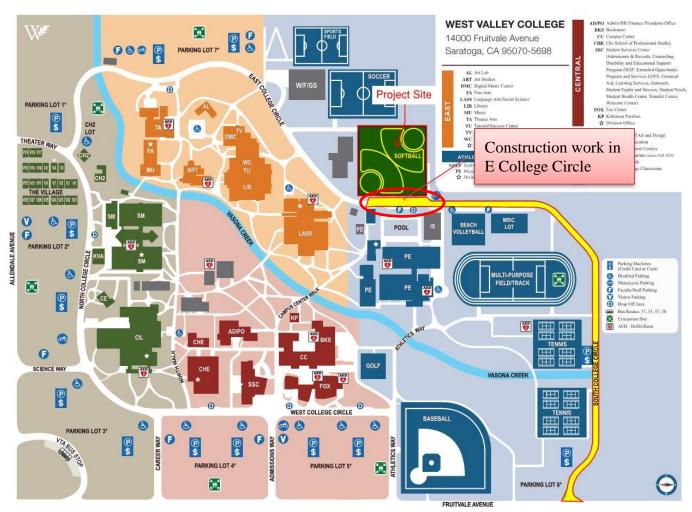

## CONSTRUCTION NOTICE WEST VALLEY COLLEGE CAMPUS

**PROJECT NAME:** West Valley College – Softball Complex

ACTIVITY: East College Circle Road Work

**DESCRIPTION:** Work in the street will continue in E. College Circle

creating one lane road closure until mid-October. Traffic control will be in place to direct traffic.

SCHEDULE: Monday August 17 – Wednesday October 14

7:30 AM - 4:00 PM

CAMPUS IMPACT: SEE ATTACHED MAP

**Expect one-lane road closures.** 