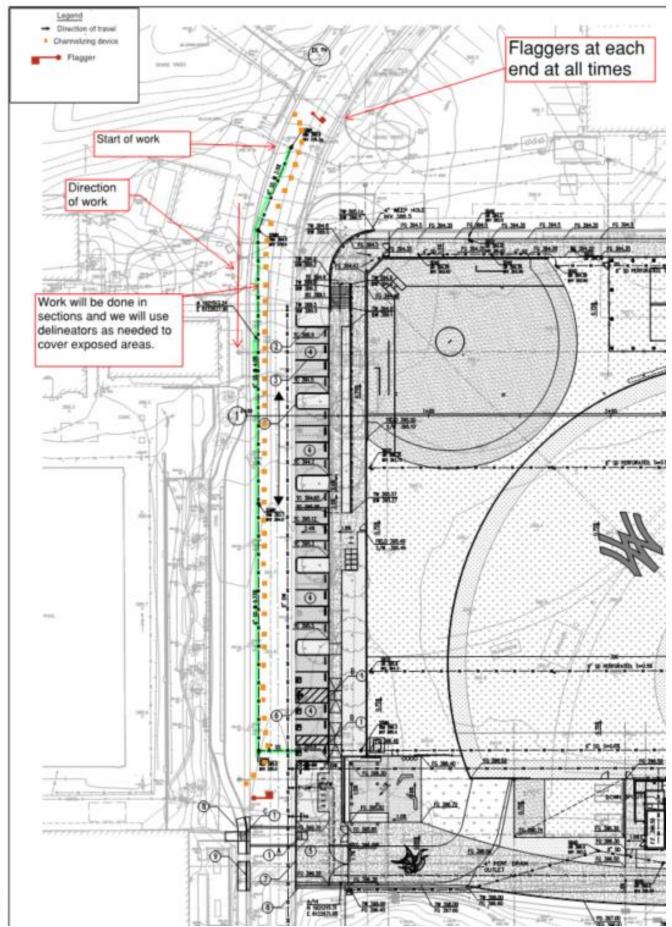

CAMPUS IMPACT: SEE ATTACHED PLAN FOR LANE SHUTDOWN

One lane shutdown request starting this Friday 7/17/20 to pothole and saw cut sanitary sewer trench. This work is right in front of the job site on S. College Circle. Any potholes or trenches will be covered with trench plates end of workday. Flaggers on site at all times. Work will take about 2 weeks to complete.

## TRAFFIC CONTROL PLAN

.....