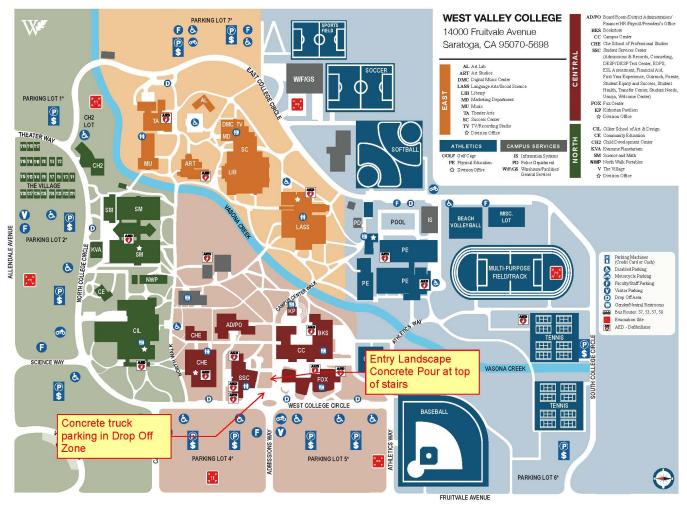

**PROJECT NAME:** West Valley College – Entry Landscape Corridor

ACTIVITY: Small Concrete Pour Wednesday July 8, 2020

DESCRIPTION: The contractor will be pouring concrete to complete the walkway. This activity is expected to be completed in one day. Truck noise impact is expected. Truck will be entering and exiting the campus Fruitvale Ave/Admissions Way as shown on the attached map.